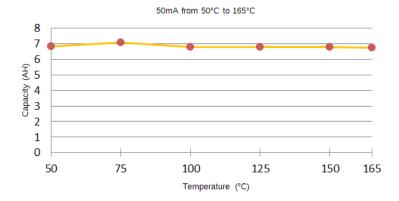

#### **Technical Data**

Capacity:

6.8 AH @ 50mA, 125°C

Voltage: 3.93 V OCV

3.81 V CCV - 50 mA, 125°C

Constant Current Capability: 50 mA Nominal 250 mA Max

Operating Temperature:

- -4°F to +329°F
- -20°C to +165°C